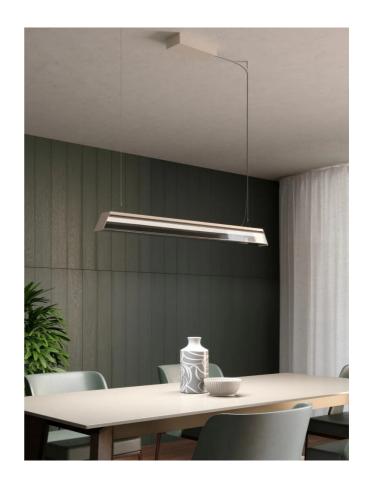

## Regula Pendant

by Alberto Manzoni

Elegant, minimal, and powerful-these words describe the new Regula collection. Each pendant light uses a square-section borosilicate glass tube, showcasing LEDs crafted in Italy for this specific line. A magnet allows easy removal of the glass for cleaning. Regula simplifies design, removing excess to highlight essential elegance. Available in a variety of finish options.