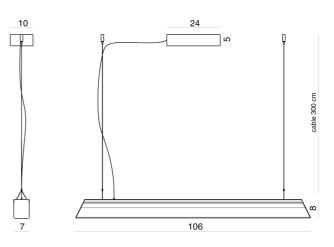

|
|-------------------------|-----------------------------------------------------------------|
| Supplier                | Cangini & Tucci                                                 |
| Country                 | Italy                                                           |
| SKU                     | CT S/REGULA                                                     |
| Warranty                | 2yr commercial / 3yr residential                                |
| Glass Finish<br>Options | Amber, Green, Pink, Ruby, Sky Blue, Smoke, Tobacco, Transparent |
| Metal Finish<br>Options | Black Carbon, Champagne, French Gold                            |
|                         |                                                                 |

## **Product Dimensions**