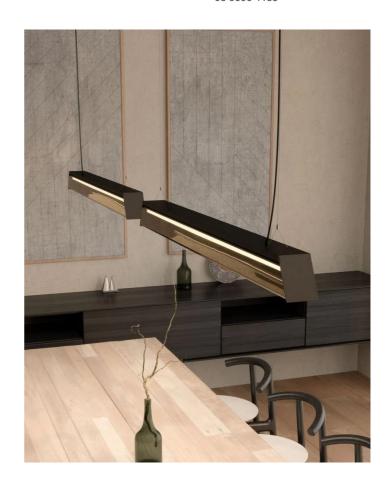

## Regula Double Pendant

by Alberto Manzoni

Elegant, minimal, and powerful-these words describe the new Regula collection. The double pendant light uses a square-section borosilicate glass tube, showcasing LEDs crafted in Italy for this specific line. A magnet allows easy removal of the glass for cleaning. Regula simplifies design, removing excess to highlight essential elegance. Available in a variety of finish options.