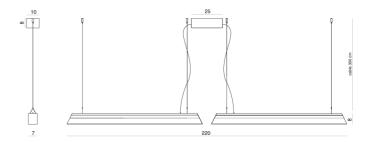

|
|-------------------------|-----------------------------------------------------------------|
| Supplier                | Cangini & Tucci                                                 |
| Country                 | Italy                                                           |
| SKU                     | CT S/REGULA/2                                                   |
| Warranty                | 2yr commercial / 3yr residential                                |
| Glass Finish<br>Options | Amber, Green, Pink, Ruby, Sky Blue, Smoke, Tobacco, Transparent |
| Metal Finish<br>Options | Black Carbon, Champagne, French Gold                            |
|                         |                                                                 |

## **Product Dimensions**