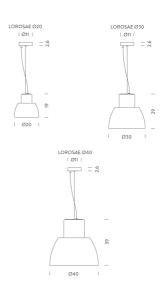

## **Product Dimensions**

| Designer       | Alvaro Siza                                                                 |
|----------------|-----------------------------------------------------------------------------|
| Supplier       | Nemo                                                                        |
| Country        | Italy                                                                       |
| SKU            | NE S/LOROSAE                                                                |
| Warranty       | 12 months                                                                   |
| Size Options   | 20cm, 30cm, 40cm                                                            |
| Finish Options | Jasmine White, Ocean Blue, Rosemary Green, Sicilian Orange, Sorrento Yellow |