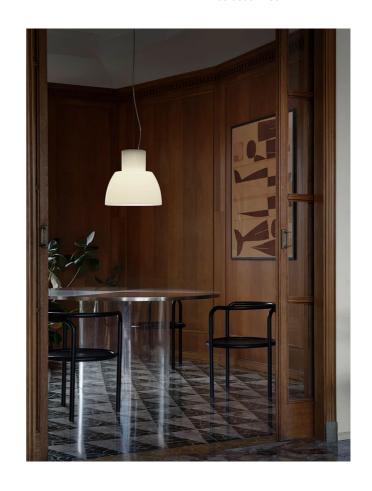

## Lorosae Pendant

by Alvaro Siza

For his solo exhibition at the Basilica Palladiana in Vicenza 1999, Alvaro Siza created the Lorosae pendant light. This timeless design features translucent glass with a white inner diffuser to maintain the natural color of the light. Available in five vibrant finishes and three sizes.