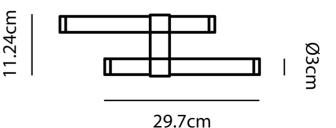

 Designer
 Nahtrang Studio

 Supplier
 Axo Light

 Country
 Italy

 SKU
 AX A/PARALELA/1

 Warranty
 2yr commercial / 3yr residential

 Finish Options
 Grey, White

**Product Dimensions** 

29.7cm