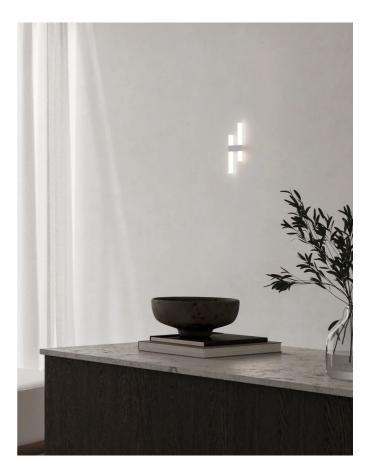

## Paralela 1 Wall Light

## by Nahtrang Studio

Paralela is a modular lighting system created by Nahtrang Studio from Spain. The aim was to turn light into a tangible decorative element. This led to the design of borosilicate glass cylinders connected by Nylon PA12 connectors. These cylinders use gravity to stay in place and create a neat arrangement that interacts visually with light, forming a beautiful display. This version of the Paralela combines two LED elements and a connector to create a single wall light. Available in white or grey finish.

 Designer
 Nahtrang Studio

 Supplier
 Axo Light

 Country
 Italy

 SKU
 AX A/PARALELA/1

 Warranty
 2yr commercial / 3yr residential

 Finish Options
 Grey, White

**Product Dimensions** 

29.7cm