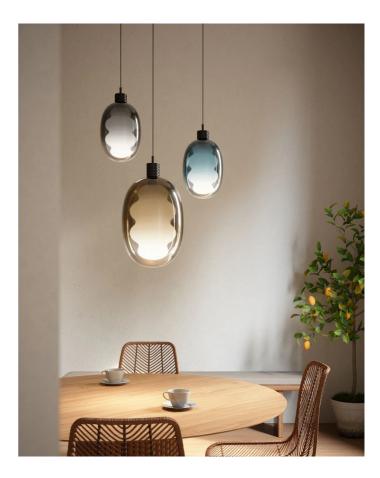

## Dalma Pendant

Designer

by Marcantonio Raimondi Malerba

Dalma, a new lighting design by Marcantonio for Cangini & Tucci, merges technology with aesthetic exploration. Its wavelike shapes evoke natural phenomena, creating an abstract, luminous presence. The design features a glass exterior enclosing a curvaceous core, with the dimmable LED source exuding a warm, dynamic essence. Dalma pendant is available in two sizes in a variety of finish combinations. Made in Italy.