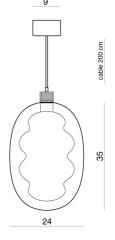

**Product Dimensions** 

Supplier Cangini & Tucci Country Italy SKU CT S/DALMA Warranty 2yr commercial / 3yr residential Size Options GIG, Small Metal Finish Black Carbon, Champagne, French Gold Options **Glass Finish** Amber, Green, Pink, Ruby, Sky Blue, Smoke, Options Tobacco, Transparent