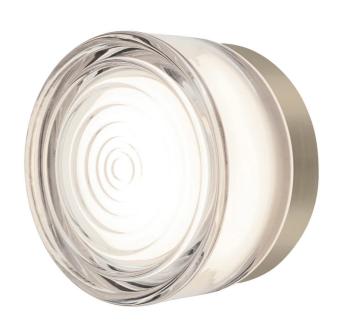

## Loop Ceiling Wall Light

by

Loop by Studio Italia is a highly versatile light fitting suitable for ceiling or wall applications. A 5W CCT LED provides three switch-controlled illumination modes (2700K, 3000K, 4000K), while the glass shade features an impact rating of IK05 for durability. Supplied with a 500mA low flicker trailing edge dimmable driver. Fitting Rated at IP65 with IP20 decorative ring supplied for interior areas. Available in three glass diffuser versions,

 Supplier
 Studio Italia

 Country
 China

 SKU
 SI A/LOOP/INTERIOR

 Warranty
 2yr commercial / 3yr residential

 Version Options
 Fusion, Prisma, Wave

 Finish Options
 Brushed Brass, Chrome, Dark Bronze, Matt Nickel