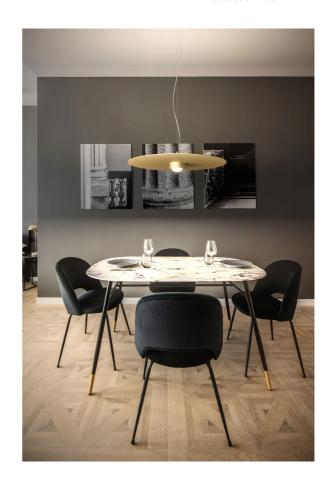

## Collide Pendant

by Paolo Dell'Elce

The Collide Pendant emits light via an LED module housed within the central disc. Made entirely of aluminium, Collide features a minimalist design ideal for contemporary aesthetics. Available in standard white or in natural, satin, or metal finishes.