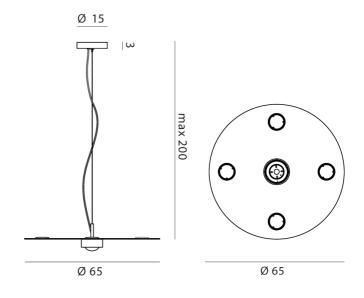

|
| Country        | Italy                                                                                                                                                                     |
| SKU            | RO S/COLLIDE                                                                                                                                                              |
| Warranty       | 2yr commercial / 3yr residential                                                                                                                                          |
| Finish Options | Antique Brass, Black, Bronze, Champagne, Coffee,<br>Copper Delabre, Dark Bronze, Dove Grey, Gold, Gold<br>Delabre, Graphite, Pelter Delabre, Rope, Sand, Silver,<br>White |

## Product Dimensions