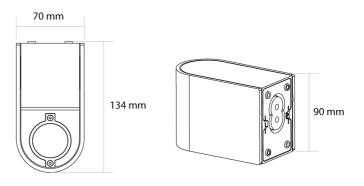

available for large-scale projects.



| Supplier                                          | Studio Italia                                    |
|---------------------------------------------------|--------------------------------------------------|
| Country                                           | China                                            |
| SKU                                               | SI A/SLIDE/FIXED                                 |
| Warranty                                          | 2yr commercial / 3yr residential                 |
| Finish Options                                    | Anthracite, Rust, Rust (Cone Shade), Solid Brass |
| Version Options Fixed 1 (Down), Fixed 2 (Up+Down) |                                                  |

**Product Dimensions**