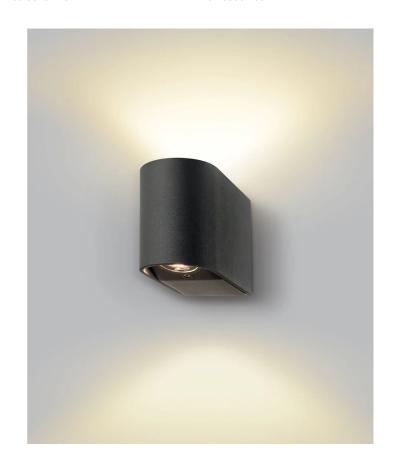

## Slide Fixed Exterior Wall Light

by

Slide Fixed is a minimalist contemporary wall light rated IP65 for exterior applications. Available in single LED downlight (Fixed 1) or double up and down light (Fixed 2) version with optional brass, anthracite or rust finished shade cover. Bulk quantities available for large-scale projects.