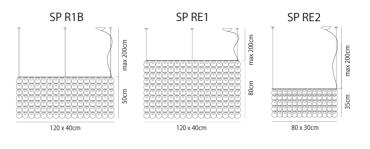

### Supplier Vistosi Country Italy SKU VI S/GIOGALI/CHANDELIER/REC Warranty 12 months **Glass Finish** Amber, Black, Crystal, Gold, Smoke, White Options Frame Finish Bronze, Chrome Options Size Options R1B, RE1, RE2

#### **Product Dimensions**