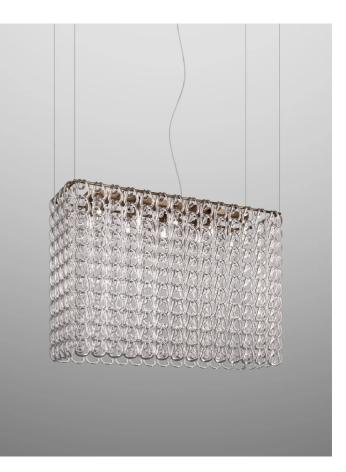

## Giogali Rectangle Chandelier

by Angelo Mangiarotti

Designer

Adored around the world, the iconic Giogali Collection from Vistosi features handmade Murano crystal links that join together to create stunning and dramatic combinations. Designed by Angelo Mangiarotti for Vistosi in 1967, Giogali has since become synonymous with Italian design, featuring in homes and commercial spaces of all sizes across the globe. The Giogali Rectangle Chandelier can come with a bronze or chrome frame and a variety of different link colour options.