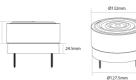

## Loop Exterior Ceiling Wall Light

by

Loop by Studio Italia is a highly versatile light fitting suitable for ceiling or wall applications. A 5W CCT LED provides three switch-controlled illumination modes (2700K, 3000K, 4000K), while the glass shade features an impact rating of IK05 for durability. Supplied with a 500mA low flicker trailing edge dimmable driver. Rated IP65 for use in bathrooms and exterior areas. Available in three glass diffuser versions, Loop is standard in white finish with alternative black option realised via additional decorative ring attachment.

| Product | Dimensions |
|---------|------------|
|         |            |

| Supplier        | Studio Italia                    |
|-----------------|----------------------------------|
| Country         | China                            |
| SKU             | SI A/LOOP/EXTERIOR               |
| Warranty        | 2yr commercial / 3yr residential |
| Version Options | Fusion, Prisma, Wave             |
| Finish Options  | Black, White                     |