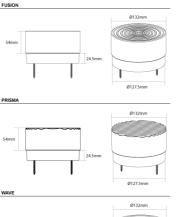

## Loop Exterior Ceiling Wall Light

by

Loop by Studio Italia is a highly versatile light fitting suitable for ceiling or wall applications. A 5W CCT LED provides three switch-controlled illumination modes (2700K, 3000K, 4000K), while the glass shade features an impact rating of IK05 for durability. Supplied with a 500mA low flicker trailing edge dimmable driver. Rated IP65 for use in bathrooms and exterior areas. Available in three glass diffuser versions, Loop is standard in white finish with alternative black option realised via additional decorative ring attachment.

| Product | Dimensions |
|---------|------------|
|         |            |

| Supplier        | Studio Italia                    |
|-----------------|----------------------------------|
| Country         | China                            |
| SKU             | SI A/LOOP/EXTERIOR               |
| Warranty        | 2yr commercial / 3yr residential |
| Version Options | Fusion, Prisma, Wave             |
| Finish Options  | Black, White                     |