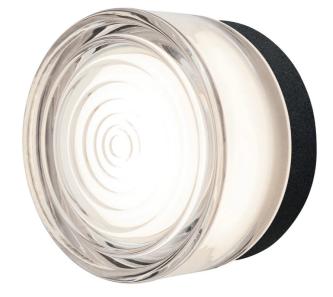

## Loop Exterior Ceiling Wall Light

by

Loop by Studio Italia is a highly versatile light fitting suitable for ceiling or wall applications. A 5W CCT LED provides three switch-controlled illumination modes (2700K, 3000K, 4000K), while the glass shade features an impact rating of IK05 for durability. Supplied with a 500mA low flicker trailing edge dimmable driver. Rated IP65 for use in bathrooms and exterior areas. Available in three glass diffuser versions, Loop is standard in white finish with alternative black option realised via additional decorative ring attachment.