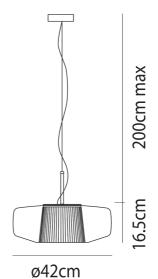

## Melbourne

272 Toorak Rd, South Yarra VIC 3141 melbourne@mondoluce.com 03 9826 2232 Sydney 439 Crown St, Surry Hills NSW 2010 sydney@mondoluce.com 02 9690 2667

**Product Dimensions** 

| Designer                | Chiaramonte & Marin                       |
|-------------------------|-------------------------------------------|
| Supplier                | Vistosi                                   |
| Country                 | Italy                                     |
| SKU                     | VI S/PLISSE                               |
| Warranty                | 2yr commercial / 3yr residential          |
| Glass Finish<br>Options | Amber, Burnt Earth, Crystal, Green, Smoke |
| Metal Finish<br>Options | Bronze, Steel                             |
|                         |                                           |