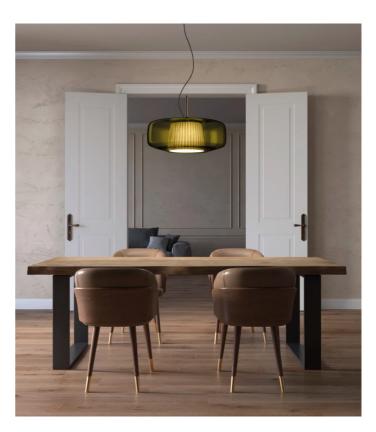

## **Plisse Pendant**

by Chiaramonte & Marin

Plisse, a pendant lamp with an LED source, exhibits a sophisticated design reminiscent of the graceful movement of jellyfish. The oversized blown glass diffuser encapsulates an inner fabric lampshade, creating a play of transparencies, shades, and textures. Its elegant silhouette and the meticulous interplay of materials make Plisse a distinctive and refined addition to any space it graces. Available in various finish combinations.