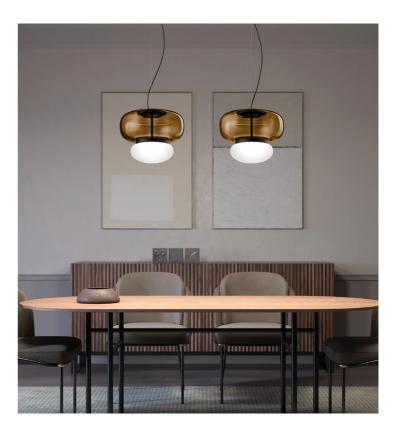

## by Oriano Favaretto

The Faro pendant, by Oriano Favaretto for Vistosi, draws inspiration from lighthouses, serving as a symbolic link between sea and land. Two glasses, one with a transparent finish evoking the Venetian lagoon, and the other glossy white representing the mainland, are united by a metal ring-a central and safe lighthouse element. Concealed within the white glass is an LED light source, offering a diffused and non-sparkling glow. Faro, a visible design centerpiece, stands out in any space, embodying stability and recognition from all angles. Available in a variety of finish options.