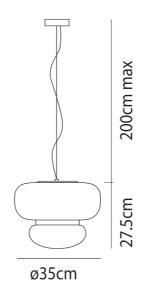

#### **Product Dimensions**

| Designer                | Oriano Favaretto                   |
|-------------------------|------------------------------------|
| Supplier                | Vistosi                            |
| Country                 | Italy                              |
| SKU                     | VI S/FARO                          |
| Warranty                | 2yr commercial / 3yr residential   |
| Size Options            | Large, Small                       |
| Glass Finish<br>Options | Amber, Burnt Earth, Crystal, Green |
| Metal Finish<br>Options | Black, Brass                       |