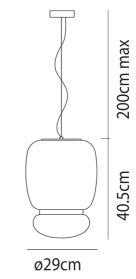

#### **Product Dimensions**

| Designer                | Oriano Favaretto                   |
|-------------------------|------------------------------------|
| Supplier                | Vistosi                            |
| Country                 | Italy                              |
| SKU                     | VI S/FARO                          |
| Warranty                | 2yr commercial / 3yr residential   |
| Size Options            | Large, Small                       |
| Glass Finish<br>Options | Amber, Burnt Earth, Crystal, Green |
| Metal Finish<br>Options | Black, Brass                       |