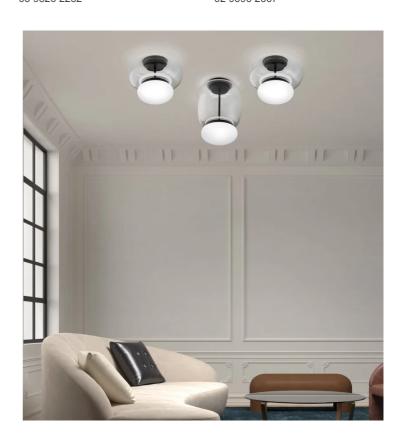

# Faro Ceiling Light

by Oriano Favaretto

The Faro ceiling light, by Oriano Favaretto for Vistosi, draws inspiration from lighthouses, serving as a symbolic link between sea and land. Two glasses, one with a transparent finish evoking the Venetian lagoon, and the other glossy white representing the mainland, are united by a metal ring-a central and safe lighthouse element. Concealed within the white glass is an LED light source, offering a diffused and non-sparkling glow. Faro, a visible design centerpiece, stands out in any space, embodying stability and recognition from all angles. Available in a variety of finish options.