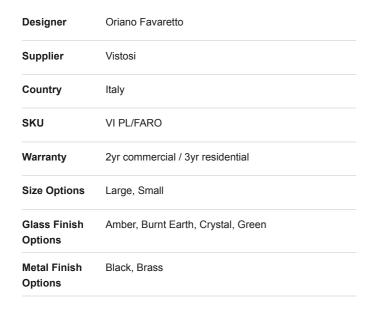

# Faro Ceiling Light

by Oriano Favaretto

The Faro ceiling light, by Oriano Favaretto for Vistosi, draws inspiration from lighthouses, serving as a symbolic link between sea and land. Two glasses, one with a transparent finish evoking the Venetian lagoon, and the other glossy white representing the mainland, are united by a metal ring-a central and safe lighthouse element. Concealed within the white glass is an LED light source, offering a diffused and non-sparkling glow. Faro, a visible design centerpiece, stands out in any space, embodying stability and recognition from all angles. Available in a variety of finish options.