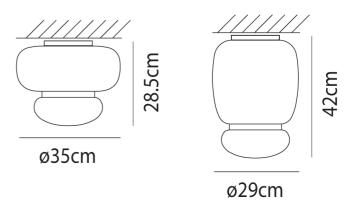

tto

The Faro ceiling light, by Oriano Favaretto for Vistosi, draws inspiration from lighthouses, serving as a symbolic link between sea and land. Two glasses, one with a transparent finish evoking the Venetian lagoon, and the other glossy white representing the mainland, are united by a metal ring-a central and safe lighthouse element. Concealed within the white glass is an LED light source, offering a diffused and non-sparkling glow. Faro, a visible design centerpiece, stands out in any space, embodying stability and recognition from all angles. Available in a variety of finish options.

#### Melbourne

272 Toorak Rd, South Yarra VIC 3141 melbourne@mondoluce.com 03 9826 2232

## Sydney

439 Crown St, Surry Hills NSW 2010 sydney@mondoluce.com 02 9690 2667



### **Product Dimensions**