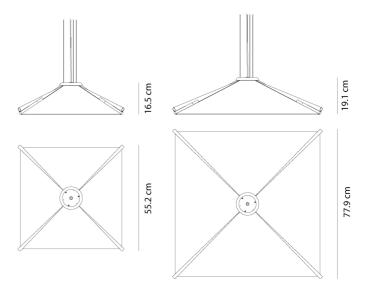

lines and curves, resembling a watercolor painting. Salina has an ingress protection rating of IP55 and is suitable for high humidity indoor spaces and outdoor areas like porches, loggias, terraces, and gardens. The shade is composed of fabric by Kvadrat and is available in cream, vanilla, granite, or rose sand finish.



| Designer       | Francesca de Giorgi                |
|----------------|------------------------------------|
| Supplier       | Axo Light                          |
| Country        | Italy                              |
| SKU            | AX S/SALINA                        |
| Warranty       | 2yr commercial / 3yr residential   |
| Finish Options | Cream, Granite, Rose Sand, Vanilla |
| Size Options   | Large, Small                       |

## **Product Dimensions**