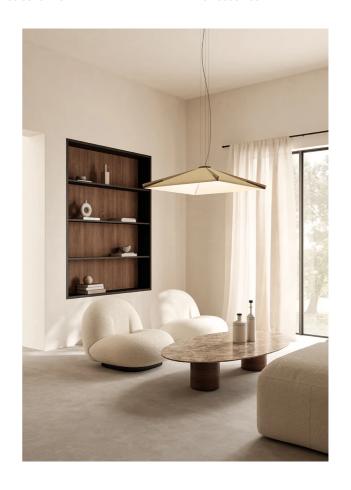

## Salina Exterior Pendant

by Francesca de Giorgi

Salina, an ethereal pendant lamp, features a lightweight design with soft lines. Gracefully suspended, it casts captivating shadows while illuminating the area below. Crafted from folded fabric with four pinces, it achieves a dynamic balance of lines and curves, resembling a watercolor painting. Salina has an ingress protection rating of IP55 and is suitable for high humidity indoor spaces and outdoor areas like porches, loggias, terraces, and gardens. The shade is composed of fabric by Kvadrat and is available in cream, vanilla, granite, or rose sand finish.