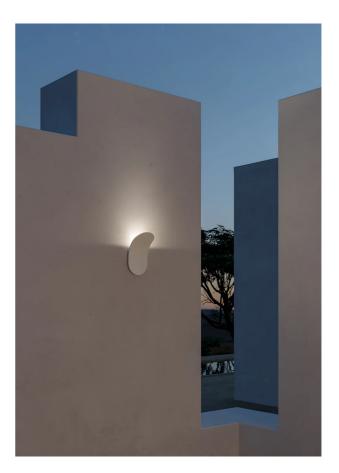

## Lik Plus Exterior Wall Light

by Serge & Robert Cornelissen

Introducing the Lik Plus Wall Lamp - an ideal choice for both indoor and outdoor spaces. An ingress protection rating of IP55 makes Lik Plus suited to applications in high-humidity areas like bathrooms and spas, as well as facades, porches, loggias, terraces, and gardens. Versatile and sleek, the Lik Plus Wall Lamp brings a modern touch to any environment.