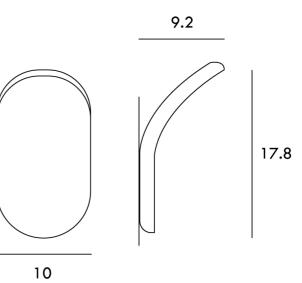

## Melbourne

272 Toorak Rd, South Yarra VIC 3141 melbourne@mondoluce.com 03 9826 2232 Sydney

439 Crown St, Surry Hills NSW 2010 sydney@mondoluce.com 02 9690 2667

**Product Dimensions** 

| Designer       | Serge & Robert Cornelissen       |
|----------------|----------------------------------|
| Supplier       | Axo Light                        |
| Country        | Italy                            |
| SKU            | AX A/LIK/PLUS                    |
| Warranty       | 2yr commercial / 3yr residential |
| Finish Options | Grey, White                      |
|                |                                  |