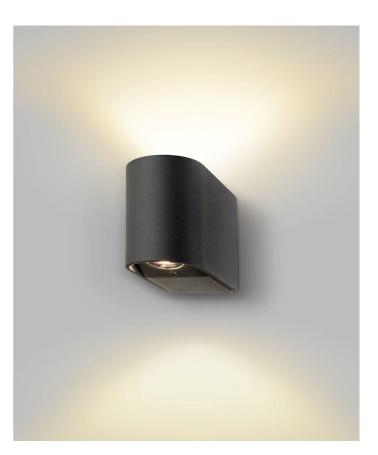

## Slide Fixed Exterior Wall Light

by

Slide Fixed is a minimalist contemporary wall light rated IP65 for exterior applications. Available in single LED downlight (Fixed 1) or double up and down light (Fixed 2) version with optional brass, anthracite or rust finished shade cover. Bulk quantities available for large-scale projects.