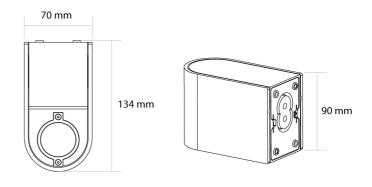

Product Dimensions

| Country                                           | China                                            |
|---------------------------------------------------|--------------------------------------------------|
| SKU                                               | SI A/SLIDE/FIXED                                 |
| Warranty                                          | 2yr commercial / 3yr residential                 |
| Finish Options                                    | Anthracite, Rust, Rust (Cone Shade), Solid Brass |
| Version Options Fixed 1 (Down), Fixed 2 (Up+Down) |                                                  |