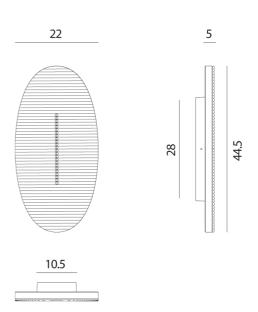

|
| Warranty           | 2yr commercial / 3yr residential                                                                                                                                                                                                   |
| Finish Options     | Antique Brass, Bronze, Canaletto Walnut,<br>Champagne, Coffee, Copper Delabre, Dark Bronze,<br>Dove Grey, Gold Delabre, Graphite, Matt Black, Matt<br>White, Mirror, Oak, Pelter Delabre, Rope, Royal Gold,<br>Sand, Silver, Slate |
| Dimming<br>Options | DALI, Non-Dimmable, PHASE, PUSH                                                                                                                                                                                                    |

### **Product Dimensions**