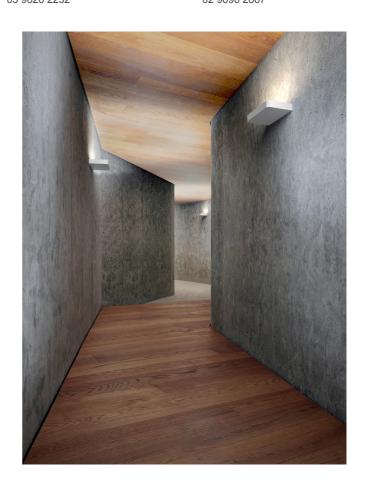

## **Antares Wall Washer**

by

Antares is an aluminum wall lamp that provides direct lighting with an asymmetrical and diffused intensity, creating a uniform and harmonious ceiling illumination. Its minimalistic design renders it a versatile fit for diverse environments, augmenting the architectural features of illuminated spaces by adding depth and height. Antares surpasses its counterparts in terms of luminosity, and its light intensity can be easily adjusted through a PUSH or DALI system.