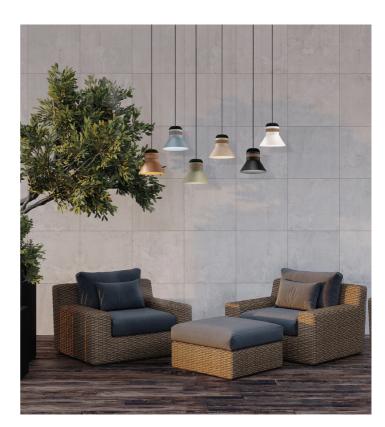

## Cordea Exterior Pendant

## by Favaretto&Partners

The Cordea exterior pendant light reinterprets the shape of vintage industrial lamps shape in an experimental, contemporary vision. Featuring a high-contrast rubber strap encircling the diffuser cap, Cordea is available in a variety of classic neutral colours, to create a warm and comfortable atmosphere in any exterior space. Designed for use outdoors with an ingress protection rating of IP54. Available in two sizes.