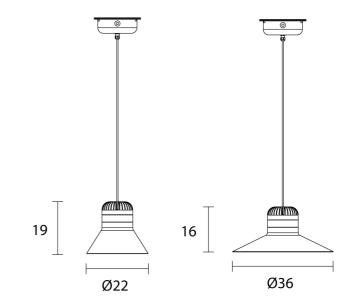

## by Favaretto&Partners

The Cordea exterior pendant light reinterprets the shape of vintage industrial lamps shape in an experimental, contemporary vision. Featuring a high-contrast rubber strap encircling the diffuser cap, Cordea is available in a variety of classic neutral colours, to create a warm and comfortable atmosphere in any exterior space. Designed for use outdoors with an ingress protection rating of IP54. Available in two sizes.

## Melbourne

272 Toorak Rd, South Yarra VIC 3141 melbourne@mondoluce.com 03 9826 2232 Sydney 439 Crown St, Surry Hills NSW 2010 sydney@mondoluce.com 02 9690 2667

**Product Dimensions** 

| Designer                 | Favaretto&Partners                                                 |
|--------------------------|--------------------------------------------------------------------|
| Supplier                 | Masiero                                                            |
| Country                  | Italy                                                              |
| SKU                      | MAS S/CORDEA/EXT                                                   |
| Warranty                 | 2yr commercial / 3yr residential                                   |
| Size Options             | Large, Small                                                       |
| Metal Finish<br>Options  | Canyon, Champagne, Deep Black, Highland, Pure<br>White, Windy Blue |
| Rubber Finish<br>Options | Baby Blue, Black, Butter, Merlot, Olive                            |
|                          |                                                                    |