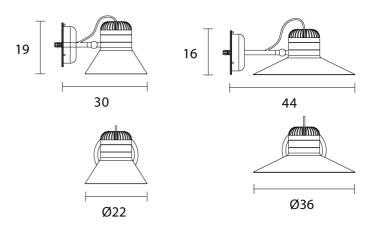

---------|
| Supplier                 | Masiero                                                         |
| Country                  | Italy                                                           |
| SKU                      | MAS A/CORDEA/EXT                                                |
| Warranty                 | 2yr commercial / 3yr residential                                |
| Size Options             | Large, Small                                                    |
| Metal Finish<br>Options  | Canyon, Champagne, Deep Black, Highland, Pure White, Windy Blue |
| Rubber Finish<br>Options | Baby Blue, Black, Butter, Merlot, Olive                         |
| Options                  |                                                                 |

### **Product Dimensions**