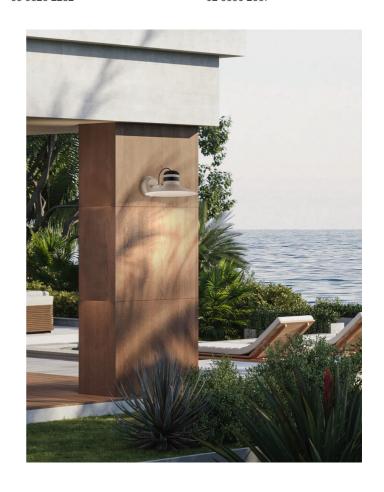

# Cordea Exterior Wall Light

by Favaretto&Partners

The Cordea exterior wall light reinterprets the shape of vintage industrial lamps shape in an experimental, contemporary vision. Featuring a high-contrast rubber strap encircling the diffuser cap, Cordea is available in a variety of classic neutral colours, to create a warm and comfortable atmosphere in any exterior space. Designed for use outdoors with an ingress protection rating of IP54. Available in two sizes.