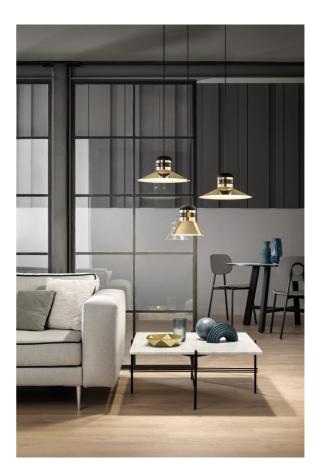

## Cordea Pendant

## by Favaretto&Partners

Cordea pendant light was born out of the desire to reinterpret the classic industrial lamp with an aluminium lamellar head, from an aesthetic and material perspective. The galvanised metal structure is decorated with a leather strap for a unique contemporary look. A white frosted glass diffuser and inbuilt LED source produces an ample and widespread illumination. Design by Favaretto & Partners.