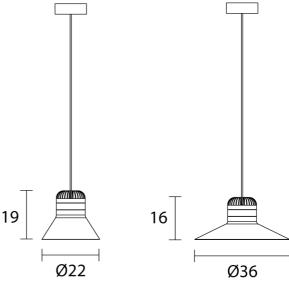

## by Favaretto&Partners

Cordea pendant light was born out of the desire to reinterpret the classic industrial lamp with an aluminium lamellar head, from an aesthetic and material perspective. The galvanised metal structure is decorated with a leather strap for a unique contemporary look. A white frosted glass diffuser and inbuilt LED source produces an ample and widespread illumination. Design by Favaretto & Partners.