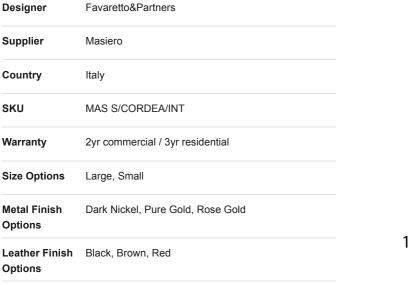

## by Favaretto&Partners

Cordea pendant light was born out of the desire to reinterpret the classic industrial lamp with an aluminium lamellar head, from an aesthetic and material perspective. The galvanised metal structure is decorated with a leather strap for a unique contemporary look. A white frosted glass diffuser and inbuilt LED source produces an ample and widespread illumination. Design by Favaretto & Partners.