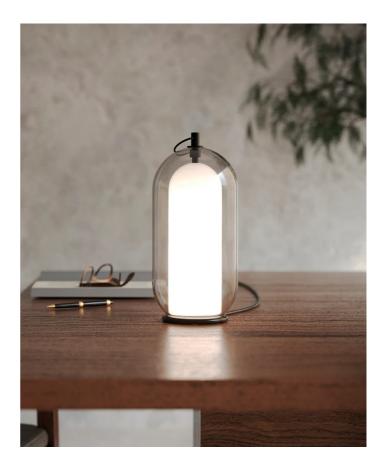

## Aeron Table Lamp

by

The Aeron table lamp by Cangini e Tucci is characterised by its double-chamber diffuser. Made entirely of mouth-blown glass, the satin-finished inner chamber softly diffuses the light source, producing a natural and even illumination. The outer chamber and metal structure are available in a wide variety of finishes to suit any decor. The lamp features a top mounted metal ring for convenient positioning.