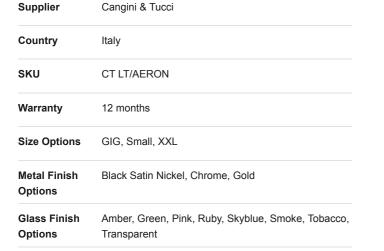

## Aeron Table Lamp

by

The Aeron table lamp by Cangini e Tucci is characterised by its double-chamber diffuser. Made entirely of mouth-blown glass, the satin-finished inner chamber softly diffuses the light source, producing a natural and even illumination. The outer chamber and metal structure are available in a wide variety of finishes to suit any decor. The lamp features a top mounted metal ring for convenient positioning.