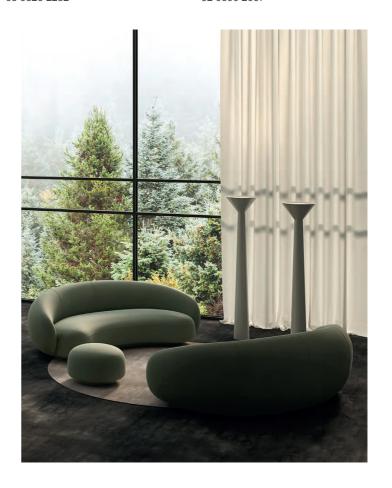

## Lama Floor Lamp

by Giulio Cappellini & Leonardo Talarico

The Lama floor lamp collection is designed for modern spaces. Lama is composed of a slender metal sheet with a plastic upper closure forming a sleek contemporary shape. An LED source produces a diffused light, with cable dimmer for added control. Its simple yet textured design makes it ideal for homes and hospitality. Available in a variety of painted finish options.