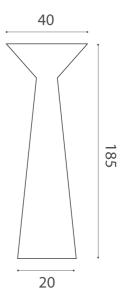

ontemporary shape. An LED source produces a diffused light, with cable dimmer for added control. Its simple yet textured design makes it ideal for homes and hospitality. Available in a variety of painted finish options.



| Designer       | Giulio Cappellini & Leonardo Talarico                     |
|----------------|-----------------------------------------------------------|
| Supplier       | Icone                                                     |
| Country        | Italy                                                     |
| SKU            | IC PT/LAMA                                                |
| Warranty       | 2yr commercial / 3yr residential                          |
| Finish Options | Black, Brass, Gloss Black, Gloss White, Green, Red, White |

## Product Dimensions