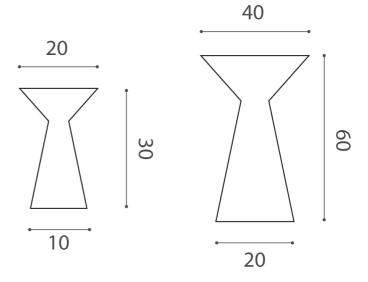

Its simple yet textured design makes it ideal for homes and hospitality. Available in two sizes and a variety of painted finish options.



| Designer       | Giulio Cappellini & Leonardo Talarico                     |
|----------------|-----------------------------------------------------------|
| Supplier       | Icone                                                     |
| Country        | Italy                                                     |
| SKU            | IC LT/LAMA                                                |
| Warranty       | 2yr commercial / 3yr residential                          |
| Size Options   | Large, Small                                              |
| Finish Options | Black, Brass, Gloss Black, Gloss White, Green, Red, White |

## **Product Dimensions**