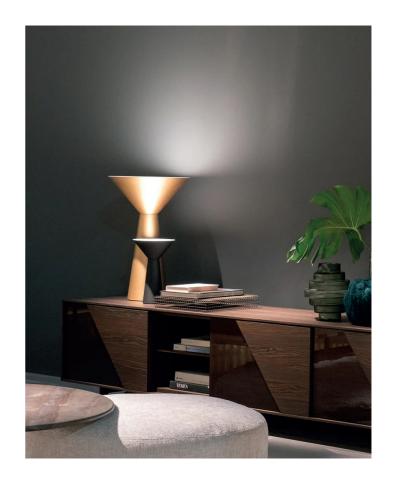

## Lama Table Lamp

by Giulio Cappellini & Leonardo Talarico

The Lama table lamp collection is designed for modern spaces. Lama is composed of a slender metal sheet with a plastic upper closure forming a sleek contemporary shape. An LED source produces a diffused light, with cable dimmer for added control. Its simple yet textured design makes it ideal for homes and hospitality. Available in two sizes and a variety of painted finish options.