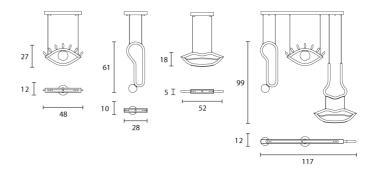

## Designer Nava + Arosio Studio Supplier Masiero Country Italy SKU MAS S/VISIO/M Warranty 2yr commercial / 3yr residential Version Options Ear, Eye, Half, Mouth

Product Dimensions