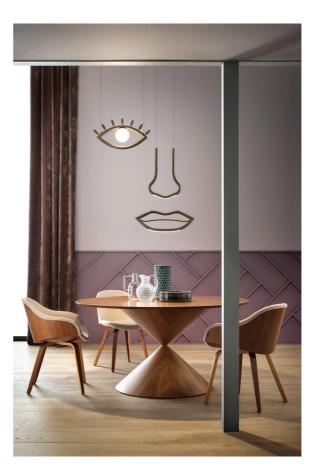

## Visio Pendant

by Nava + Arosio Studio

Combining the architectural and the glamorous, Visio has been designed as an homage to the iconographic apparatus and expressiveness of the face. With layers of meaning to be discovered from a range of different configurations, Visio can be used to generate a face in its entirety, or through compositions of mouths, noses, ears and eyes. Visio consists of a painted metal structure in polished dark chocolate tones, with an opal white Murano triplex glass diffuser and LED source.