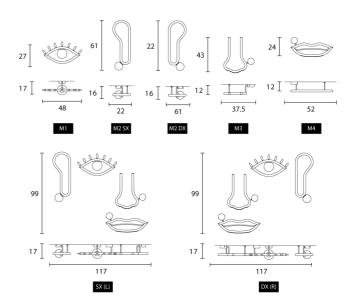

| Designer        | Nava + Arosio Studio                                              |
|-----------------|-------------------------------------------------------------------|
| Supplier        | Masiero                                                           |
| Country         | Italy                                                             |
| SKU             | MAS A/VISIO/M                                                     |
| Warranty        | 2yr commercial / 3yr residential                                  |
| Version Options | s Eye, Half Left, Half Right, Left Ear, Mouth, Nose, Right<br>Ear |

### Product Dimensions