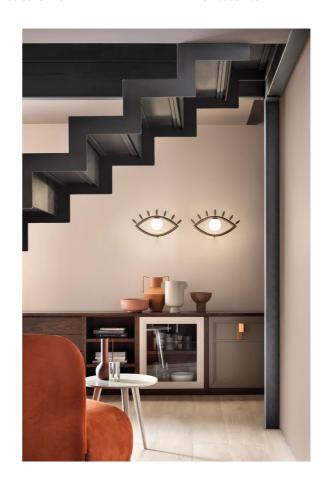

# Visio Wall Light

by Nava + Arosio Studio

Combining the architectural and the glamorous, Visio has been designed as an homage to the iconographic apparatus and expressiveness of the face. With layers of meaning to be discovered from a range of different configurations, Visio can be used to generate a face in its entirety, or through compositions of mouths, noses, ears and eyes. Each component consists of a painted metal structure in polished dark chocolate tones, with an opal white Murano triplex glass diffuser and LED source.