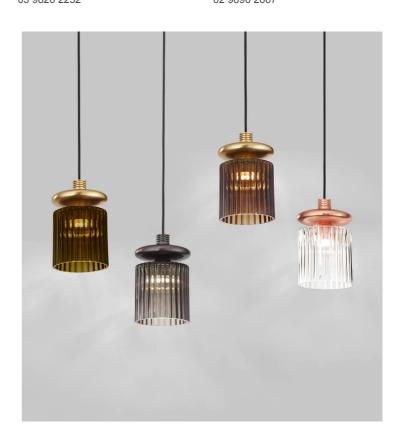

## **Tread Pendant**

by Chiaramonte & Marin

A combination of metal and glass imbues the Tread Pendant Light with an "industrial" style. Tread is reminiscent of antique electrical devices due to its unique shape where the finned heat sink and glass stand out. Ideal for smaller spaces, Tread creates a chic atmosphere. Available in a variety of finish combinations. Made in Italy.

### Sydney

439 Crown St, Surry Hills NSW 2010 sydney@mondoluce.com 02 9690 2667

| Designer                | Chiaramonte & Marin                |
|-------------------------|------------------------------------|
| Supplier                | Vistosi                            |
| Country                 | Italy                              |
| SKU                     | VI S/TREAD                         |
| Warranty                | 2yr commercial / 3yr residential   |
| Glass Finish<br>Options | Burnt Earth, Crystal, Green, Smoke |
| Frame Finish Options    | Bronze, Copper, Gold               |