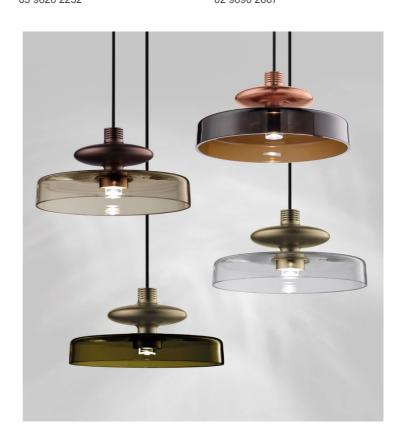

## Tread 28 Pendant

by Chiaramonte & Marin

A combination of metal and glass imbues the Tread 28 Pendant Light with an "industrial" style. Tread is reminiscent of antique electrical devices due to its unique shape where the finned heat sink and glass stand out. Ideal for smaller spaces, Tread creates a chic atmosphere. Available in a variety of finish combinations. Made in Italy.

### Sydney

439 Crown St, Surry Hills NSW 2010 sydney@mondoluce.com 02 9690 2667

| Designer                | Chiaramonte & Marin                |
|-------------------------|------------------------------------|
| Supplier                | Vistosi                            |
| Country                 | Italy                              |
| SKU                     | VI S/TREAD/28                      |
| Warranty                | 2yr commercial / 3yr residential   |
| Glass Finish<br>Options | Burnt Earth, Crystal, Green, Smoke |
| Frame Finish<br>Options | Bronze, Copper, Gold               |