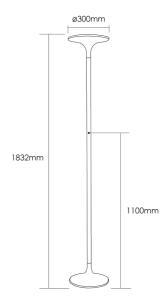

@mondoluce.com 02 9690 2667

## Roma Floor Lamp

by

Roma is an LED floor lamp ideal for modern spaces. The hourglass design is clean and simple, bringing a contemporary elegance to a room. A high output 33W SMD LED source and flat diffuser provides widespread ambient illumination, while the stem is equipped with touch dimmer switch for easy operation. Available in black or white finish.



| Supplier       | Studio Italia                    |
|----------------|----------------------------------|
| Country        | China                            |
| SKU            | CG PT/ROMA                       |
| Warranty       | 2yr commercial / 3yr residential |
| Finish Options | Black, White                     |
|                |                                  |

## **Product Dimensions**