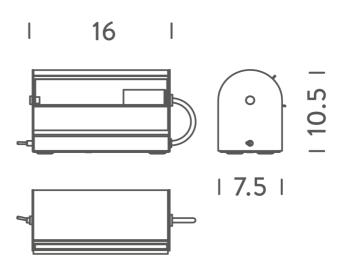

67

## Applique Cylindrique Petite

by Charlotte Perriand

Originally designed by French modernist Charlotte Perriand, Applique Cylindrique is an elegant retro wall lamp with a cylindrical lampshade. Inspired by Perriand's interest in pivoting screens and human gestures, the lamp features an adjustable shade, allowing the light beam to be controlled and directed at a simple touch. Available in two sizes - longue or petite - in 3



| Designer       | Charlotte Perriand          |
|----------------|-----------------------------|
| Supplier       | Nemo                        |
| Country        | Italy                       |
| SKU            | NE A/APP/CYLINDRIQUE/PETITE |
| Warranty       | 12 months                   |
| Finish Options | Anthracite, Blue, White     |

Product Dimensions