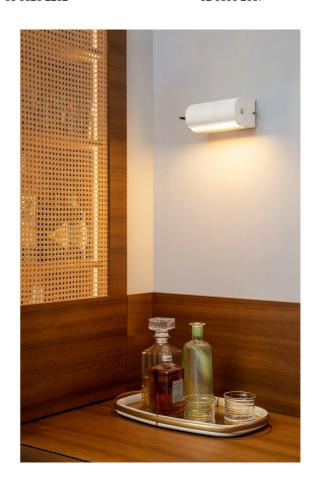

## Applique Cylindrique Petite

by Charlotte Perriand

Originally designed by French modernist Charlotte Perriand, Applique Cylindrique is an elegant retro wall lamp with a cylindrical lampshade. Inspired by Perriand's interest in pivoting screens and human gestures, the lamp features an adjustable shade, allowing the light beam to be controlled and directed at a simple touch. Available in two sizes - longue or petite - in 3