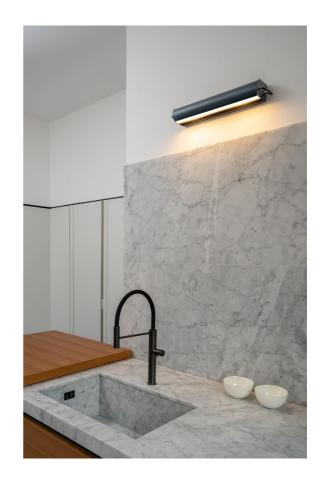

# Applique Cylindrique Longue

by Charlotte Perriand

Originally designed by French modernist Charlotte Perriand, Applique Cylindrique is an elegant retro wall lamp with a cylindrical lampshade. Inspired by Perriand's interest in pivoting screens and human gestures, the lamp features an adjustable shade, allowing the light beam to be controlled and directed at a simple touch