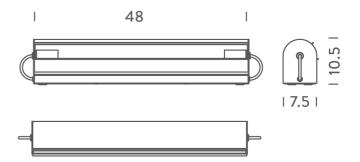

ls NSW 2010 sydney@mondoluce.com 02 9690 2667

# Applique Cylindrique Longue

by Charlotte Perriand

Originally designed by French modernist Charlotte Perriand, Applique Cylindrique is an elegant retro wall lamp with a cylindrical lampshade. Inspired by Perriand's interest in pivoting screens and human gestures, the lamp features an adjustable shade, allowing the light beam to be controlled and directed at a simple touch



| Designer       | Charlotte Perriand          |
|----------------|-----------------------------|
| Supplier       | Nemo                        |
| Country        | Italy                       |
| SKU            | NE A/APP/CYLINDRIQUE/LONGUE |
| Warranty       | 12 months                   |
| Finish Options | Anthracite, Blue, White     |

### **Product Dimensions**