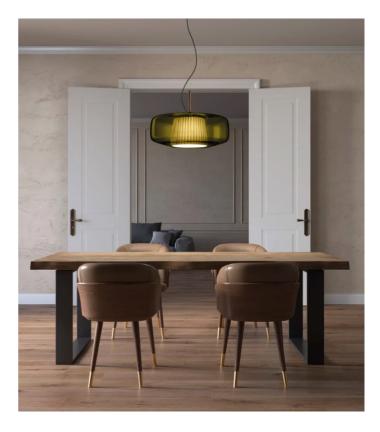

## **Plisse Pendant**

by Chiaramonte & Marin

Plisse, a pendant lamp with an LED source, exhibits a sophisticated design reminiscent of the graceful movement of jellyfish. The oversized blown glass diffuser encapsulates an inner fabric lampshade, creating a play of transparencies, shades, and textures. Its elegant silhouette and the meticulous interplay of materials make Plisse a distinctive and refined addition to any space it graces. Available in various finish combinations.