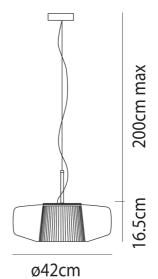

**Product Dimensions** 

| Chiaramonte & Marin                       |
|-------------------------------------------|
| Vistosi                                   |
| Italy                                     |
| VI S/PLISSE                               |
| 2yr commercial / 3yr residential          |
| Amber, Burnt Earth, Crystal, Green, Smoke |
| Bronze, Steel                             |
|                                           |