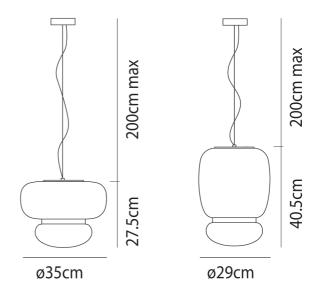

sed and non-sparkling glow. Faro, a visible design centerpiece, stands out in any space, embodying stability and recognition from all angles. Available in a variety of finish options.



| Designer                | Oriano Favaretto                   |
|-------------------------|------------------------------------|
| Supplier                | Vistosi                            |
| Country                 | Italy                              |
| SKU                     | VI S/FARO                          |
| Warranty                | 2yr commercial / 3yr residential   |
| Size Options            | Large, Small                       |
| Glass Finish<br>Options | Amber, Burnt Earth, Crystal, Green |
| Metal Finish<br>Options | Black, Brass                       |

## **Product Dimensions**