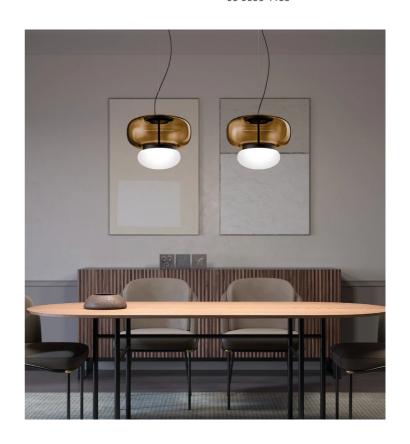

## Faro Pendant Light

by Oriano Favaretto

The Faro pendant, by Oriano Favaretto for Vistosi, draws inspiration from lighthouses, serving as a symbolic link between sea and land. Two glasses, one with a transparent finish evoking the Venetian lagoon, and the other glossy white representing the mainland, are united by a metal ring-a central and safe lighthouse element. Concealed within the white glass is an LED light source, offering a diffused and non-sparkling glow. Faro, a visible design centerpiece, stands out in any space, embodying stability and recognition from all angles. Available in a variety of finish options.