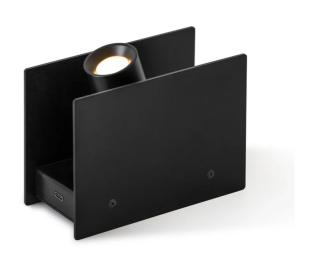

## Plint Mini Floor Spot

by Massimo Colagrande

Ilti Luce continues its exploration of battery-powered architectural lighting with this innovative redesign of the Plint. Plint Mini Portable is a compact and highly flexible floor spot designed for accent lighting. Inside a robust metal structure is a high-performance spotlight powered by a highly flexible battery, making it perfect for application in galleries and retail spaces. Dimmer on board. Made in Italy.