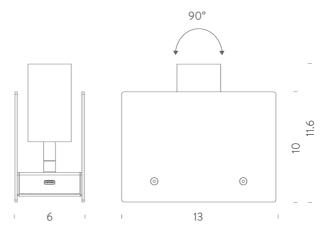

xploration of battery-powered architectural lighting with this innovative redesign of the Plint. Plint Mini Portable is a compact and highly flexible floor spot designed for accent lighting. Inside a robust metal structure is a high-performance spotlight powered by a highly flexible battery, making it perfect for application in galleries and retail spaces. Dimmer on board. Made in Italy.



| Designer       | Massimo Colagrande               |
|----------------|----------------------------------|
| Supplier       | Ilti Luce                        |
| Country        | China                            |
| SKU            | ILTI PT/PLINT/MINI               |
| Warranty       | 2yr commercial / 3yr residential |
| Finish Options | Black, Gold, Grey, White         |

## **Product Dimensions**