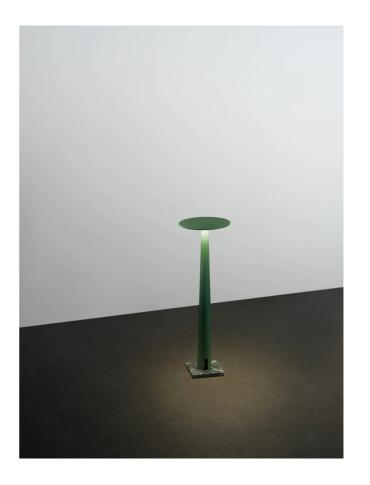

# Portofino Table Lamp

by Valerio Sommella

Portofino is a slim, sleek and lightweight table lamp. Portable and rechargeable. A contemporary and versatile design. The result of a process guided by the redefinition of product architecture, the redistribution of components and their optimisation in terms of volume and efficiency. Made of aluminium, and in a more domestic version with a marble base in different essences.

| Valerio Sommella          |
|---------------------------|
| Nemo                      |
| Italy                     |
| NE LT/PORTOFINO           |
| 12 months                 |
| Black, Blue, Green, White |
| Marble Base, Standard     |
|                           |