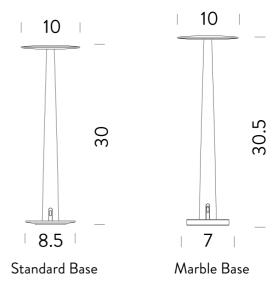

ney

439 Crown St, Surry Hills NSW 2010 sydney@mondoluce.com 02 9690 2667

# Portofino Table Lamp

by Valerio Sommella

Portofino is a slim, sleek and lightweight table lamp. Portable and rechargeable. A contemporary and versatile design. The result of a process guided by the redefinition of product architecture, the redistribution of components and their optimisation in terms of volume and efficiency. Made of aluminium, and in a more domestic version with a marble base in different essences.



| Valerio Sommella          |
|---------------------------|
| Nemo                      |
| Italy                     |
| NE LT/PORTOFINO           |
| 12 months                 |
| Black, Blue, Green, White |
| Marble Base, Standard     |
|                           |

### **Product Dimensions**