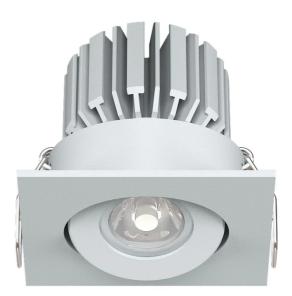

## Sola Multi Downlight - Square Gimble

by

The Sola Multi series is a customisable collection of high-quality LED downlights. The LED module, available in a 3W or 7W version, is combined with a variety of interchangeable faces for a wide range of commercial and residential applications.