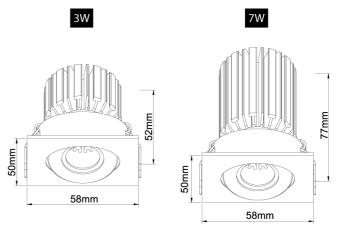

ola Multi Downlight - Square Gimble

by

The Sola Multi series is a customisable collection of high-quality LED downlights. The LED module, available in a 3W or 7W version, is combined with a variety of interchangeable faces for a wide range of commercial and residential applications.



| Supplier                       | Studio Italia                    |
|--------------------------------|----------------------------------|
| Country                        | China                            |
| SKU                            | AC SOLA/KIT/SQ/GIMBLE            |
| Warranty                       | 2yr commercial / 3yr residential |
| Finish Options                 | Black, White                     |
| Version Options 3W LED, 7W LED |                                  |

Product Dimensions



Cut Out: Ø50mm