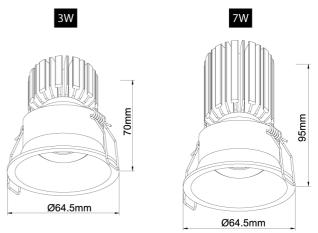

ight - Round Recessed Gimble

by

The Sola Multi series is a customisable collection of high-quality LED downlights. The LED module, available in a 3W or 7W version, is combined with a variety of interchangeable faces for a wide range of commercial and residential applications.



| Supplier                       | Studio Italia                    |
|--------------------------------|----------------------------------|
| Country                        | China                            |
| SKU                            | AC SOLA/KIT/RND/REC/GIMBLE       |
| Warranty                       | 2yr commercial / 3yr residential |
| Finish Options                 | Black, White                     |
| Version Options 3W LED, 7W LED |                                  |

## **Product Dimensions**



Cut Out: Ø58mm