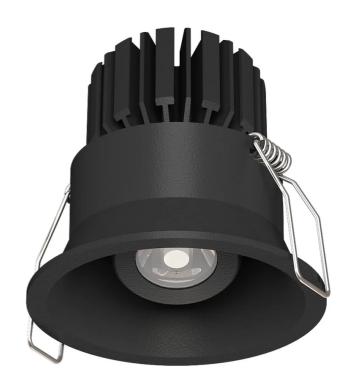

## Sola Multi Downlight - Round Recessed Gimble

by

The Sola Multi series is a customisable collection of high-quality LED downlights. The LED module, available in a 3W or 7W version, is combined with a variety of interchangeable faces for a wide range of commercial and residential applications.