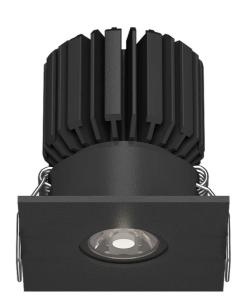

## Sola Multi Downlight - Mini Square

by

The Sola Multi series is a customisable collection of high-quality LED downlights. The LED module, available in a 3W or 7W version, is combined with a variety of interchangeable faces for a wide range of commercial and residential applications.

| Supplier                       | Studio Italia                    |
|--------------------------------|----------------------------------|
| Country                        | China                            |
| SKU                            | AC SOLA/KIT/MINI/SQ              |
| Warranty                       | 2yr commercial / 3yr residential |
| Finish Options                 | Black, White                     |
| Version Options 3W LED, 7W LED |                                  |