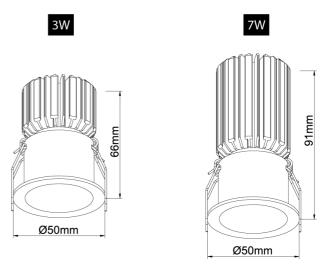

nlight - Mini Round Recessed

by

The Sola Multi series is a customisable collection of high-quality LED downlights. The LED module, available in a 3W or 7W version, is combined with a variety of interchangeable faces for a wide range of commercial and residential applications.



| Supplier                       | Studio Italia                    |
|--------------------------------|----------------------------------|
| Country                        | China                            |
| SKU                            | AC SOLA/KIT/MINI/RND/REC         |
| Warranty                       | 2yr commercial / 3yr residential |
| Finish Options                 | Black, White                     |
| Version Options 3W LED, 7W LED |                                  |

## **Product Dimensions**



Cut Out: Ø45mm