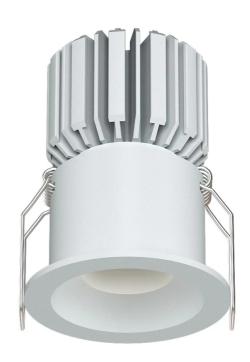

## Sola Multi Downlight - Mini Round Recessed

by

The Sola Multi series is a customisable collection of high-quality LED downlights. The LED module, available in a 3W or 7W version, is combined with a variety of interchangeable faces for a wide range of commercial and residential applications.

| Supplier                       | Studio Italia                    |
|--------------------------------|----------------------------------|
| Country                        | China                            |
| SKU                            | AC SOLA/KIT/MINI/RND/REC         |
| Warranty                       | 2yr commercial / 3yr residential |
| Finish Options                 | Black, White                     |
| Version Options 3W LED, 7W LED |                                  |