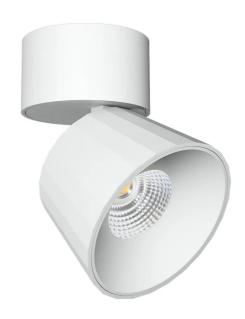

## Skirt Adjustable Ceiling Light

by

Skirt is an adjustable surface mounted ceiling light with a minimalist design for contemporary applications. Available in a large 15W LED, or a small 7W LED version. Trailing edge dimmable driver supplied. Available in white finish.