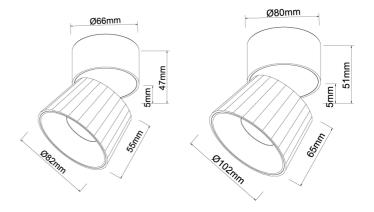

## mondoluce

Melbourne

272 Toorak Rd, South Yarra VIC 3141 melbourne@mondoluce.com 03 9826 2232

## Sydney

439 Crown St, Surry Hills NSW 2010 sydney@mondoluce.com 02 9690 2667

## Skirt Adjustable Ceiling Light

by

Skirt is an adjustable surface mounted ceiling light with a minimalist design for contemporary applications. Available in a large 15W LED, or a small 7W LED version. Trailing edge dimmable driver supplied. Available in white finish.



| Supplier     | Studio Italia                    |
|--------------|----------------------------------|
| Country      | China                            |
| SKU          | AC SKIRT                         |
| Warranty     | 2yr commercial / 3yr residential |
| Size Options | Large, Small                     |

## **Product Dimensions**