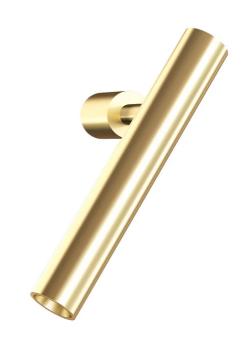

## Kamila Wall Spot Light

by

Kamila is an adjustable wall light for contemporary applications. It's minimalist design is highly adjustable, allowing the light to be angled for direct or ambient illumination. Kamila spotlight can be installed on ceiling or wall surfaces and is available in black, white, or gold finish.

| Studio Italia                    |
|----------------------------------|
| China                            |
| AC A/KAMILA                      |
| 2yr commercial / 3yr residential |
| Black, Gold, White               |
|                                  |