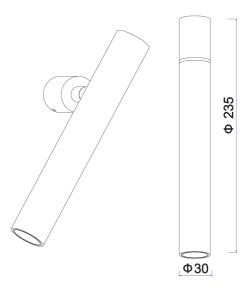

## mondoluce

Melbourne

272 Toorak Rd, South Yarra VIC 3141 melbourne@mondoluce.com 03 9826 2232

## Sydney

439 Crown St, Surry Hills NSW 2010 sydney@mondoluce.com 02 9690 2667

## Kamila Wall Spot Light

by

Kamila is an adjustable wall light for contemporary applications. It's minimalist design is highly adjustable, allowing the light to be angled for direct or ambient illumination. Kamila spotlight can be installed on ceiling or wall surfaces and is available in black, white, or gold finish.



| Studio Italia                    |
|----------------------------------|
| China                            |
| AC A/KAMILA                      |
| 2yr commercial / 3yr residential |
| Black, Gold, White               |
|                                  |

## **Product Dimensions**