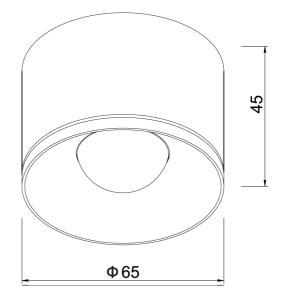

## mondoluce

## Melbourne

272 Toorak Rd, South Yarra VIC 3141 melbourne@mondoluce.com 03 9826 2232

## Sydney

439 Crown St, Surry Hills NSW 2010 sydney@mondoluce.com 02 9690 2667

## Nelly Ceiling Light

by

Nelly is a surface mounted ceiling light with a minimalist design for contemporary applications. Equipped with an 8W LED source. PHASE dimmable. Available in white finish.



| Supplier       | Studio Italia                    |
|----------------|----------------------------------|
| Country        | China                            |
| SKU            | AC NELLY                         |
| Warranty       | 2yr commercial / 3yr residential |
| Finish Options | Black, White                     |

**Product Dimensions**