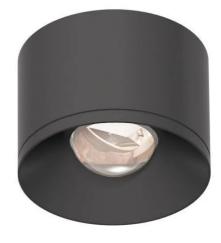

## Nelly Ceiling Light

by

Nelly is a surface mounted ceiling light with a minimalist design for contemporary applications. Equipped with an 8W LED source. PHASE dimmable. Available in white finish.

| Supplier       | Studio Italia                    |
|----------------|----------------------------------|
| Country        | China                            |
| SKU            | AC NELLY                         |
| Warranty       | 2yr commercial / 3yr residential |
| Finish Options | Black, White                     |