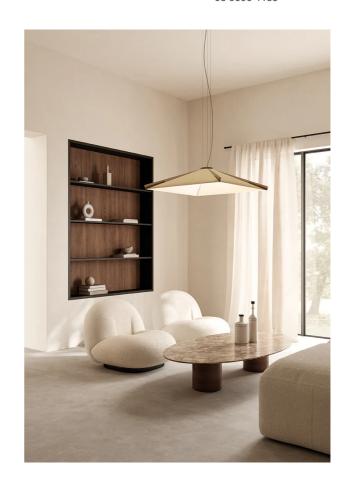

## Salina Exterior Pendant

by Francesca de Giorgi

Salina, an ethereal pendant lamp, features a lightweight design with soft lines. Gracefully suspended, it casts captivating shadows while illuminating the area below. Crafted from folded fabric with four pinces, it achieves a dynamic balance of lines and curves, resembling a watercolor painting. Salina has an ingress protection rating of IP55 and is suitable for high humidity indoor spaces and outdoor areas like porches, loggias, terraces, and gardens. The shade is composed of fabric by Kvadrat and is available in cream, vanilla, granite, or rose sand finish.