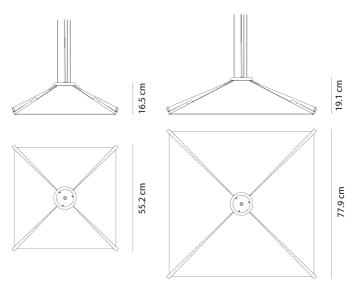

of lines and curves, resembling a watercolor painting. Salina has an ingress protection rating of IP55 and is suitable for high humidity indoor spaces and outdoor areas like porches, loggias, terraces, and gardens. The shade is composed of fabric by Kvadrat and is available in cream, vanilla, granite, or rose sand finish.



| Designer       | Francesca de Giorgi                |
|----------------|------------------------------------|
| Supplier       | Axo Light                          |
| Country        | Italy                              |
| SKU            | AX S/SALINA                        |
| Warranty       | 2yr commercial / 3yr residential   |
| Finish Options | Cream, Granite, Rose Sand, Vanilla |
| Size Options   | Large, Small                       |

## Product Dimensions