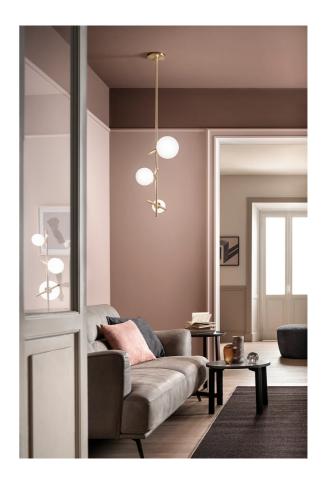

## Posy Vertical Pendant

by Sara Moroni

Balance and simplicity were the guiding principals of the Posy collection. Composed of a galvanised metal structure with a triplex opal white Murano glass diffuser. The sphere and stem interact with each other to achieve a natural balance, making Posy pendant light ideal for contemporary installations. Available in brushed brass structure with opal white glass finish. Made in Italy by Masiero.