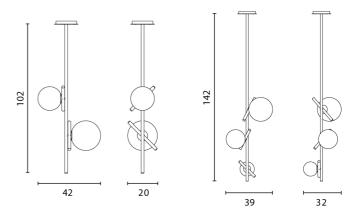

## Sydney

439 Crown St, Surry Hills NSW 2010 sydney@mondoluce.com 02 9690 2667

## Posy Vertical Pendant

by Sara Moroni

Balance and simplicity were the guiding principals of the Posy collection. Composed of a galvanised metal structure with a triplex opal white Murano glass diffuser. The sphere and stem interact with each other to achieve a natural balance, making Posy pendant light ideal for contemporary installations. Available in brushed brass structure with opal white glass finish. Made in Italy by Masiero.



| Designer     | Sara Moroni      |
|--------------|------------------|
| Supplier     | Masiero          |
| Country      | Italy            |
| SKU          | MAS S/POSY/VERT  |
| Warranty     | 12 months        |
| Size Options | 2 Light, 3 Light |

## Product Dimensions