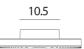

**Product Dimensions** 

| Designer           | Giovanni Lauda                                                                                                                                                                                                                     |
|--------------------|------------------------------------------------------------------------------------------------------------------------------------------------------------------------------------------------------------------------------------|
| Supplier           | Rotaliana                                                                                                                                                                                                                          |
| Country            | Italy                                                                                                                                                                                                                              |
| SKU                | RO A/TOTEM+TABU                                                                                                                                                                                                                    |
| Warranty           | 2yr commercial / 3yr residential                                                                                                                                                                                                   |
| Finish Options     | Antique Brass, Bronze, Canaletto Walnut,<br>Champagne, Coffee, Copper Delabre, Dark Bronze,<br>Dove Grey, Gold Delabre, Graphite, Matt Black, Matt<br>White, Mirror, Oak, Pelter Delabre, Rope, Royal Gold,<br>Sand, Silver, Slate |
| Dimming<br>Options | DALI, Non-Dimmable, PHASE, PUSH                                                                                                                                                                                                    |

22

28

5

44.5