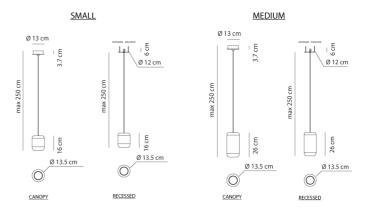

| Designer            | Dima Loginoff         |
|---------------------|-----------------------|
| Supplier            | Axo Light             |
| Country             | Italy                 |
| SKU                 | MKTPLC AX S/URBAN     |
| Option 1<br>Options | Bronze, Nickel, White |
| Size Options        | Medium, Small         |

## Product Dimensions