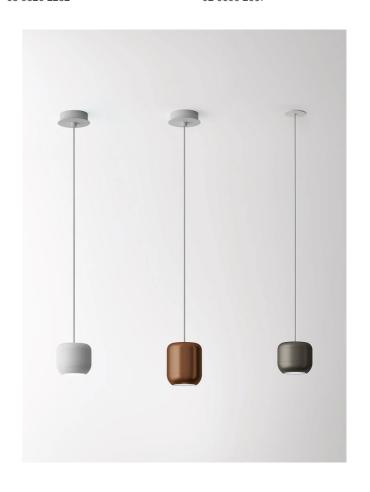

## Urban Pendant - 1st Edition

by Dima Loginoff

The Urban Suspension Lamp (1st edition) from Axolight features an elegant minimalist design for contemporary spaces. Made from aluminium and available in several colours and sizes. A built-in dimmable LED light source provides a diffused beam via internal reflectors. Various sizes and finishes of the Urban can be combined in cluster formations to create striking feature lighting installations. Designed by Dima Loginoff. This is the first edition Urban which has been superseded by a high-efficiency LCC version (see Urban Suspension Light in catalogue).