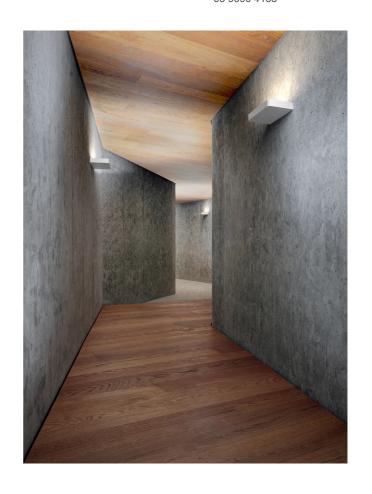

## **Antares Wall Washer**

by

Antares is an aluminum wall lamp that provides direct lighting with an asymmetrical and diffused intensity, creating a uniform and harmonious ceiling illumination. Its minimalistic design renders it a versatile fit for diverse environments, augmenting the architectural features of illuminated spaces by adding depth and height. Antares surpasses its counterparts in terms of luminosity, and its light intensity can be easily adjusted through a PUSH or DALI system.