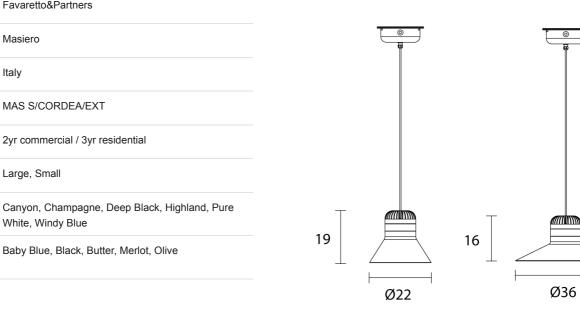

## Cordea Exterior Pendant

Favaretto&Partners

MAS S/CORDEA/EXT

Large, Small

White, Windy Blue

Masiero

Italy

by Favaretto&Partners

Designer

Supplier

Country

Warranty

Size Options

Metal Finish

**Rubber Finish** 

Options

Options

SKU

The Cordea exterior pendant light reinterprets the shape of vintage industrial lamps shape in an experimental, contemporary vision. Featuring a high-contrast rubber strap encircling the diffuser cap, Cordea is available in a variety of classic neutral colours, to create a warm and comfortable atmosphere in any exterior space. Designed for use outdoors with an ingress protection rating of IP54. Available in two sizes.

**Product Dimensions** 