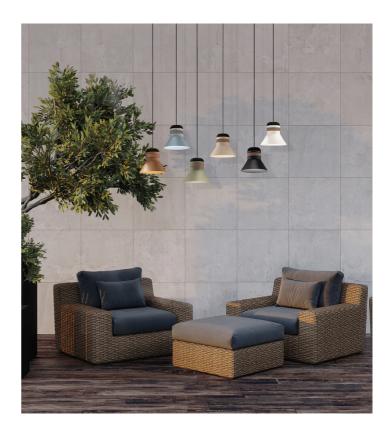

## Cordea Exterior Pendant

Favaretto&Partners

MAS S/CORDEA/EXT

Large, Small

White, Windy Blue

Masiero

Italy

by Favaretto&Partners

Options

SKU

The Cordea exterior pendant light reinterprets the shape of vintage industrial lamps shape in an experimental, contemporary vision. Featuring a high-contrast rubber strap encircling the diffuser cap, Cordea is available in a variety of classic neutral colours, to create a warm and comfortable atmosphere in any exterior space. Designed for use outdoors with an ingress protection rating of IP54. Available in two sizes.