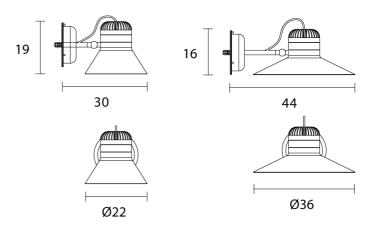

gned for use outdoors with an ingress protection rating of IP54. Available in two sizes.



| Favaretto&Partners                                              |
|-----------------------------------------------------------------|
| Masiero                                                         |
| Italy                                                           |
| MAS A/CORDEA/EXT                                                |
| 2yr commercial / 3yr residential                                |
| Large, Small                                                    |
| Canyon, Champagne, Deep Black, Highland, Pure White, Windy Blue |
| Baby Blue, Black, Butter, Merlot, Olive                         |
|                                                                 |

## **Product Dimensions**