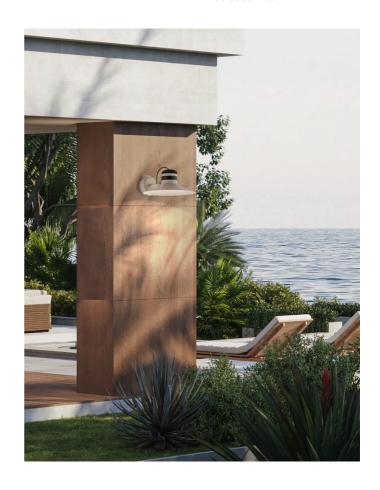

## Cordea Exterior Wall Light

by Favaretto&Partners

The Cordea exterior wall light reinterprets the shape of vintage industrial lamps shape in an experimental, contemporary vision. Featuring a high-contrast rubber strap encircling the diffuser cap, Cordea is available in a variety of classic neutral colours, to create a warm and comfortable atmosphere in any exterior space. Designed for use outdoors with an ingress protection rating of IP54. Available in two sizes.