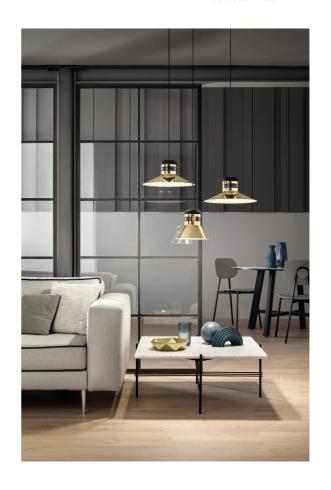

## Cordea Pendant

## by Favaretto&Partners

Cordea pendant light was born out of the desire to reinterpret the classic industrial lamp with an aluminium lamellar head, from an aesthetic and material perspective. The galvanised metal structure is decorated with a leather strap for a unique contemporary look. A white frosted glass diffuser and inbuilt LED source produces an ample and widespread illumination. Design by Favaretto & Partners.