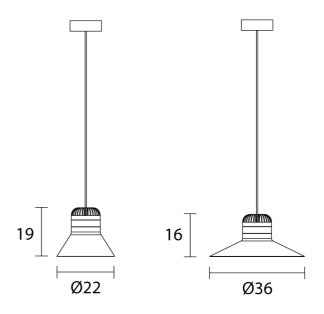

ffuser and inbuilt LED source produces an ample and widespread illumination. Design by Favaretto & Partners.



| Designer                  | Favaretto&Partners                |
|---------------------------|-----------------------------------|
| Supplier                  | Masiero                           |
| Country                   | Italy                             |
| SKU                       | MAS S/CORDEA/INT                  |
| Warranty                  | 2yr commercial / 3yr residential  |
| Size Options              | Large, Small                      |
| Metal Finish<br>Options   | Dark Nickel, Pure Gold, Rose Gold |
| Leather Finish<br>Options | Black, Brown, Red                 |
|                           |                                   |

## **Product Dimensions**